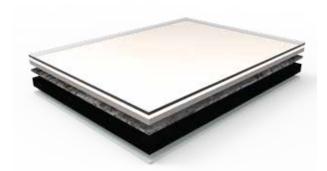

## **System Specifications:**

| System<br>Options  | Classic Academy 70 (7mm)<br>Classic Academy 90 (9mm)                                                                                                                                                                                                 |
|--------------------|------------------------------------------------------------------------------------------------------------------------------------------------------------------------------------------------------------------------------------------------------|
| System<br>Build-up | Protective finishcoat: Recoat-able aliphatic<br>polyurethane<br>Wear layer: 2mm seamless poured resin<br>Resilient layer: Sealed 5mm or 7mm<br>rubber/polyurethane composition pad<br>Adhesive: 100% Solids / VOC compliant<br>polyurethane adhesive |
| Gloss Level        | 10-15%                                                                                                                                                                                                                                               |
| Warranty           | 25 Years                                                                                                                                                                                                                                             |
| *Color<br>Options  | Sand Beige<br>Stone Grey                                                                                                                                                                                                                             |