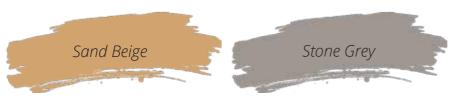

## **System Specifications:**

| System<br>Options  | Classic Academy 70 (7mm)<br>Classic Academy 90 (9mm)                                                                                                                                                                                                 |
|--------------------|------------------------------------------------------------------------------------------------------------------------------------------------------------------------------------------------------------------------------------------------------|
| System<br>Build-up | Protective finishcoat: Recoat-able aliphatic<br>polyurethane<br>Wear layer: 2mm seamless poured resin<br>Resilient layer: Sealed 5mm or 7mm<br>rubber/polyurethane composition pad<br>Adhesive: 100% Solids / VOC compliant<br>polyurethane adhesive |
| Gloss Level        | 10-15%                                                                                                                                                                                                                                               |
| Warranty           | 25 Years                                                                                                                                                                                                                                             |
| *Color<br>Options  | Sand Beige<br>Stone Grey                                                                                                                                                                                                                             |

\*Other classic Pulastic colors are available. Longer lead times will apply.